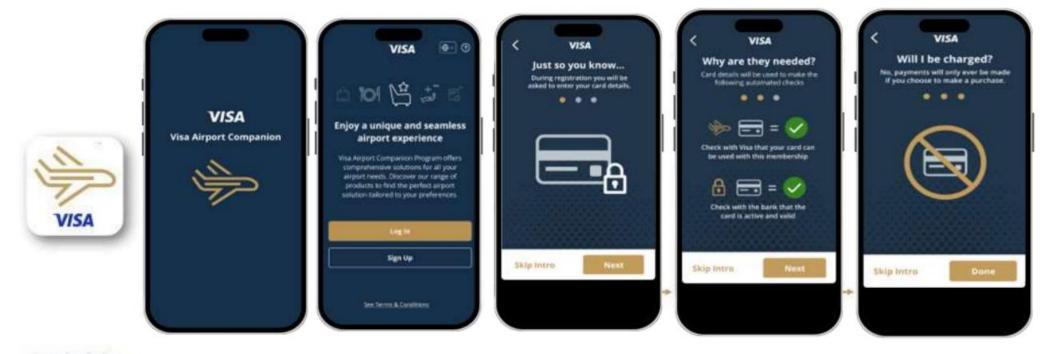

## How to Use?

A few simple steps are required to continue having access to Airport lounges worldwide.

First step: Download the Visa Airport Companion App & complete your registration with your eligible Visa card.