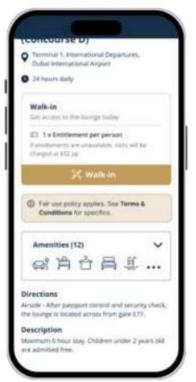

From the home page, the cardholder can select which airport they want to view the

The cardholder can then select one of the lounge options listed under 'Benefits'.

available lounges in.

The lounge details that will be presented include images, opening hours, location and directions, amenities, and a brief description.