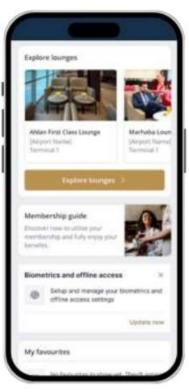

## How to Use?

Second step: Find participating lounges & more information regarding your access

The list of available lounges will be displayed.

To obtain more details about a specific lounge, the cardholder should select the lounge they are interested in.

## How to Use?

Third step: Present your digital membership at the airport to access a lounge

From the home page, the cardholder can select the membership button to be taken directly to their digital membership.