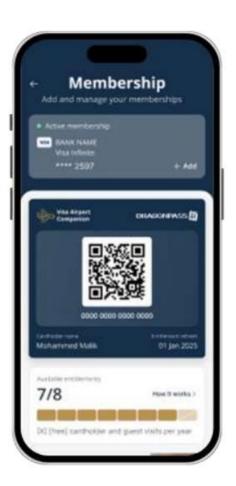

## How to Use?

Third step: Present your digital membership at the airport to access a lounge

From the home page, the cardholder can select the membership button to be taken directly to their digital membership.

Present the digital membership at the lounge.
The cardholder can use their lounge
entitlements to gain entry or, if required, pay
for themselves and their guests at the point of
entry.