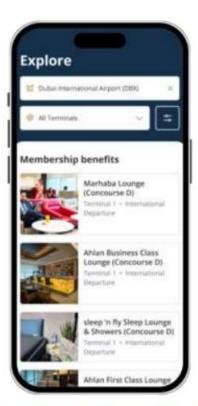

## How to Use?

Second step: Find participating lounges & more information regarding your access

The list of available lounges will be displayed.

To obtain more details about a specific lounge, the cardholder should select the lounge they are interested in.

From the home page, the cardholder can select which airport they want to view the

The cardholder can then select one of the lounge options listed under 'Benefits'.

available lounges in.

The lounge details that will be presented include images, opening hours, location and directions, amenities, and a brief description.