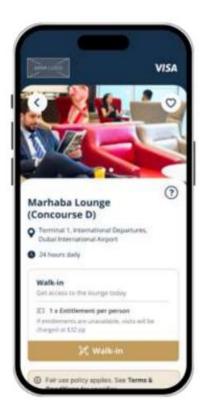

From the home page, the cardholder can select which airport they want to view the

The cardholder can then select one of the lounge options listed under 'Benefits'.

available lounges in.

The lounge details that will be presented include images, opening hours, location and directions, amenities, and a brief description.