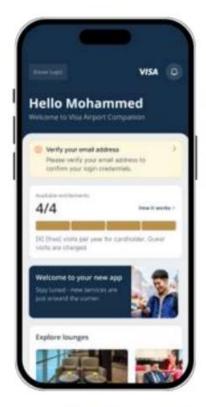

## How to Use?

Third step: Present your digital membership at the airport to access a lounge

From the home page, the cardholder can select the membership button to be taken directly to their digital membership.