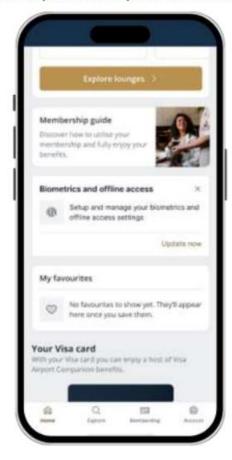

## How to Use?

Third step: Present your digital membership at the airport to access a lounge

From the home page, the cardholder can select the membership button to be taken directly to their digital membership.